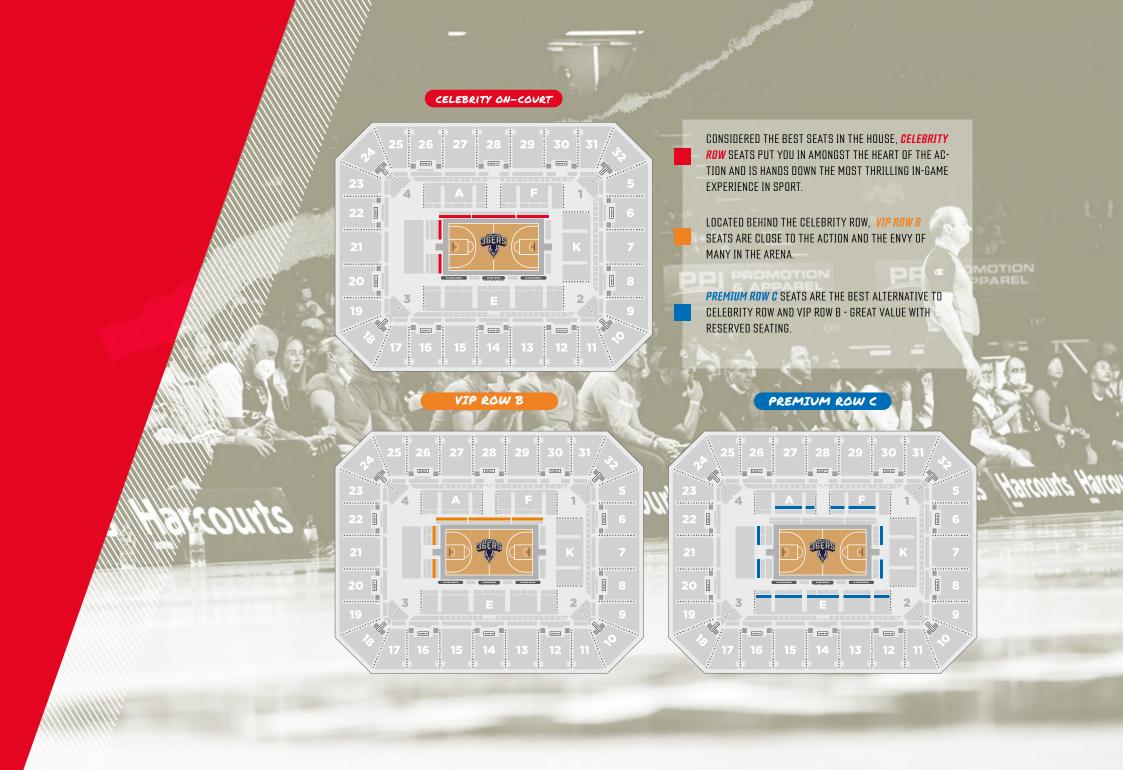

REMIND SEATING

PREMIUM. ROWC

CELEBRIT DN-COURT

ROW B

14 GAMES SEASON PACKAGE \$3,420.00 (INC. GST) 14 GAMES SEASON PACKAGE \$2,670.00 14 GAMES

SEASON PACKAGE \$1,740.00 BENEFITS

• PREMIUM CELEBRITY ON-COURT RESERVED SEAT FOR ALL 14 ADELAIDE 36ERS REGULAR SEASON HOME GAMES.

• PRIORITY ACCESS TO PURCHASE YOUR SEATS FOR HOME FINALS.

• SEAT COVER BRANDING.

• VIP ENTRANCE TO ADELAIDE ENTERTAINMENT CENTRE ON GAME DAYS.

• ACKNOWLEDGEMENT AS A CORPORATE PARTNER ON THE CLUB'S WEBSITE.

• ACCESS TO PURCHASE TICKETS TO ALL ADELAIDE 36ERS INTERSTATE GAMES AND CLUB EVENTS.

• DEDICATED ADELAIDE 36ERS ACCOUNT MANAGER.

• DISCOUNT ON ADELAIDE 36ERS MERCHANDISE.

CONTACT CORPORATE@ADEIAIDE36ERS.COM TO JOIN TO JOIN THE CELEBRITY SEATING WAIT LIST