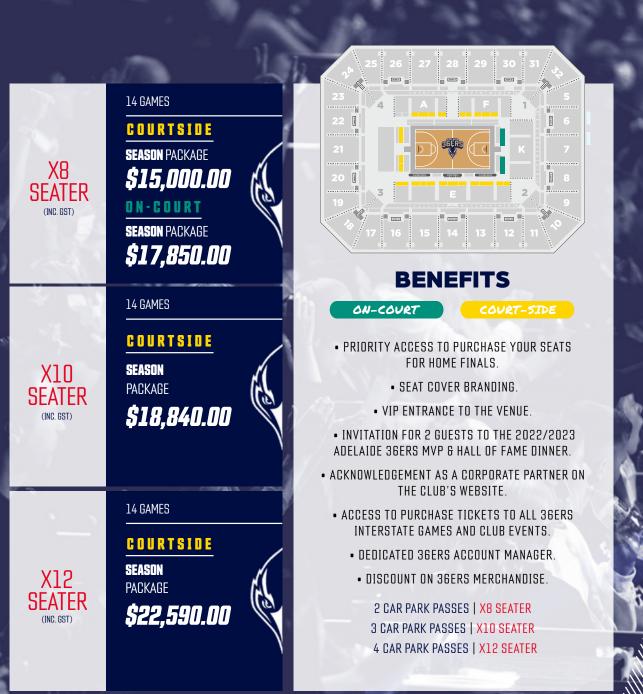

# BACKCOURT BAR BIG SKED

ADD SEASON CAR PARK **\$170.00** (per person (INC. GST)

#### EASY PARKING

For an additional \$170, seasonal package holders can gain access for the entire season in the AEC multi-deck car park.

Formally known as the 'Deck', the revitilised 'Big Shed Backcourt Bar' is known to be the most popular game day viewing experience with a vibe that is unique to any other seating placement. The casual and laid back environment comes with fully a catered food and drinks package, entertainment and activations throughout and commences 1 hour pre-tip-off until 15 minutes after game conclusion.

#### ACCESS TO THE BACKCOURT IS AVAILABLE 1 HOUR PRIOR TO TIP-OFF (F&B PACKAGE CONCLUDES 15 MINUTES AFTER GAME)

#### • VIP ENTRANCE TO THE VENUE

S

B E N

- GOURMET COCKTAIL MENU
- (SERVED PRE-GAME AND DURING THE HALF TIME BREAK)
- PREMIUM BEVERAGE PACKAGE

(BIG SHED BREWING BEER, WINE AND SOFT DRINK)

- TICKET ACCESS TO SIXERS INTERSTATE GAMES AND CLUB EVENTS.
- PRIORITY ACCESS TO PURCHASE YOUR SEATS FOR HOME FINALS.
- DISCOUNT ON ADELAIDE 36ERS MERCHANDISE.