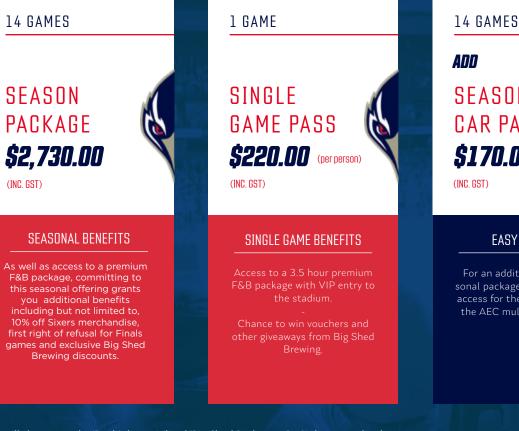

# BACKCOURT BAR BIG SKED

ADD SEASON CAR PARK **\$170.00** (per person (INC. GST)

#### EASY PARKING

For an additional \$170, seasonal package holders can gain access for the entire season in the AEC multi-deck car park.

Formally known as the 'Deck', the revitilised 'Big Shed Backcourt Bar' is known to be the most popular game day viewing experience with a vibe that is unique to any other seating placement. The casual and laid back environment comes with fully a catered food and drinks package, entertainment and activations throughout and commences 1 hour pre-tip-off until 15 minutes after game conclusion.

#### • VIP ENTRANCE TO THE VENUE

S

B E N

- GOURMET COCKTAIL MENU
- (SERVED PRE-GAME AND DURING THE HALF TIME BREAK)
- PREMIUM BEVERAGE PACKAGE

(BIG SHED BREWING BEER, WINE AND SOFT DRINK)

- TICKET ACCESS TO SIXERS INTERSTATE GAMES AND CLUB EVENTS.
- PRIORITY ACCESS TO PURCHASE YOUR SEATS FOR HOME FINALS.
- DISCOUNT ON ADELAIDE 36ERS MERCHANDISE.