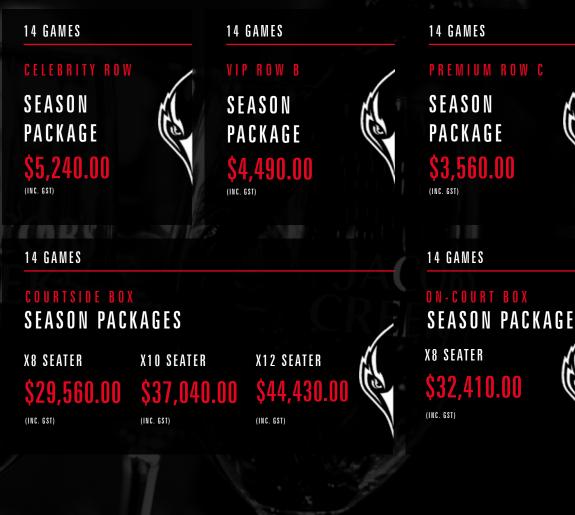

REMIND SEATING

PREMIUM. ROWC

CELEBRIT DN-COURT

ROW B

14 GAMES SEASON PACKAGE \$3,420.00 (INC. GST) 14 GAMES SEASON PACKAGE \$2,670.00 14 GAMES

SEASON PACKAGE \$1,740.00 BENEFITS

• PREMIUM CELEBRITY ON-COURT RESERVED SEAT FOR ALL 14 ADELAIDE 36ERS REGULAR SEASON HOME GAMES.