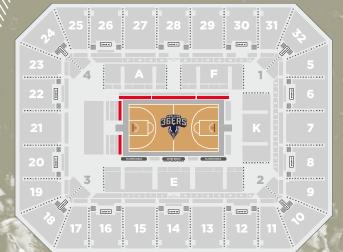

## EXPERIENCE THE BEST SEATS IN THE HOUSE

#### CELEBRITY ON-COURT

CONSIDERED THE BEST SEATS IN THE HOUSE, CELEBRITY
ROW SEATS PUT YOU IN AMONGST THE HEART OF THE
ACTION AND IS HANDS DOWN THE MOST THRILLING INGAME EXPERIENCE ACROSS ALL SPORTING CODES.

LOCATED BEHIND THE CELEBRITY ROW, VIP ROW B SEATS ARE CLOSE TO THE ACTION AND THE ENVY OF MANY IN THE ARENA.

AREL

PREMIUM ROW C SEATS ARE THE BEST ALTERNATIVE TO CELEBRITY ROW AND VIP ROW B - GREAT VALUE WITH RESERVED SEATING.

#### VIP ROW B

#### PREMIUM ROW C