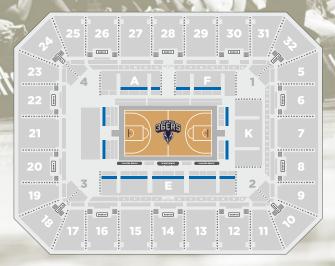

## CORPORATE BOXES

**8 SEATER BOX** 

**8 SEATER BOX** 

12 SEATER BOX

COURT-SIDE \$18,000

ON-COURT \$22,450 COURT-SIDE

\$22,600

**10 SEATER BOX** 

**COURT-SIDE \$27,100** 

### **BENEFITS INCLUDE**

- PRIORITY ACCESS TO PURCHASE YOUR SEATS FOR HOME FINALS.
- SEAT COVER BRANDING.
- VIP ENTRANCE TO THE VENUE.
- INVITATION FOR 2 GUESTS TO THE 23/24 ADELAIDE 36ERS MVP & HALL OF FAME DINNER.
- ACKNOWLEDGEMENT AS A CORPORATE PARTNER ON THE CLUB'S WEBSITE.
- ACCESS TO PURCHASE TICKETS TO ALL 36ERS INTERSTATE GAMES AND CLUB EVENTS.
- DEDICATED 36ERS ACCOUNT MANAGER.
- DISCOUNT ON 36ERS MERCHANDISE.

### **INCLUDES CAR PARK PASSES**

2 PASSES FOR X8 SEATER | 3 PASSES FOR X10 SEATER | 4 PASSES FOR X12 SEATER