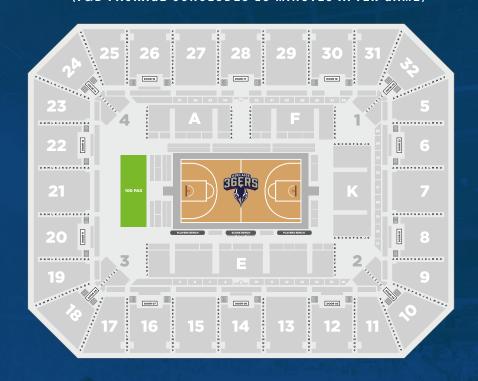

# BACKCOURT BAR BIG SHED

**BROUGHT TO YOU BY** 

Formally known as the 'Deck', the revitilised 'Big Shed Backcourt Bar' is known to be the most popular game day viewing experience with a vibe that is unique to any other seating placement in the Entertainment Centre and across the NBL. The casual and laid back environment comes with fully a catered food and drinks package, entertainment and special promo offers at games. Access to the Big Shed Backcourt Bar commences 1 hour pre-tip-off until 15 minutes after game conclusion.

### ACCESS TO THE BACKCOURT IS AVAILABLE 1 HOUR PRIOR TO TIP-OFF (F&B PACKAGE CONCLUDES 15 MINUTES AFTER GAME)

BENEFITS

- VIP ENTRANCE (AEC)
- GOURMET COCKTAIL MENU (served pre-game and during the half time break)
- PREMIUM BEVERAGE PACKAGE
   (Big Shed Brewing beer, Jacob's Creek wine and soft drink)
- TICKET ACCESS TO SIXERS INTERSTATE GAMES AND CLUB EVENTS.
- PRIORITY ACCESS TO PURCHASE YOUR SEATS FOR HOME FINALS.
- DISCOUNT ON ADELAIDE 36ERS MERCHANDISE.