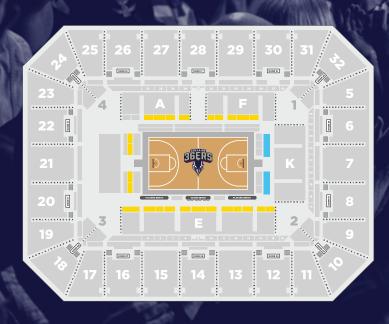

### OFFICIAL CLUB FUNCTION OF THE ADELAIDE 36ERS

The Jacob's Creek Legends Room function is the official pre and post-game event held at the Adelaide Entertainment Centre's 'Star Room.' The various benefits outlined below include access to gourmet cocktail food selections (served pre and post-game), a 4.5 hour premium beverage package and an all access insight as you hear from special guests including players and coaching staff.

benefits

- SPECIAL GUEST INTERVIEWS
- 4.5 HOUR F&B PACKAGE
- H/T FOOD SELECTION SERVED TO YOUR SEATS/BOX
- BEVERAGE SERVICE TO CONTINUE DURING THE GAME (also accessible through the court-side bar during the game)

- SPECIAL CLUB PARTNER OFFERS
- PLAYER/COACH APPEARANCES
- JACOB'S CREEK SPECIAL TASTINGS

Gain access to the Jacob's Creek Legends Room for the entire season - Pricing below is inclusive of premium seating/corporate box packages with Legends Room benefits included.

\*NOTE: FOR GAME-BY-GAME ACCESS TO THE LEGENDS ROOM, PLEASE CONTACT CORPORATE@ADELAIDE36ERS.COM

DRESS CODE: SMART CASUAL

THE LEGENDS ROOM FUNCTION COMMENCES 1 HOUR PRIOR TO TIP-OFF AND CONCLUDES 1 HOUR POST GAME.