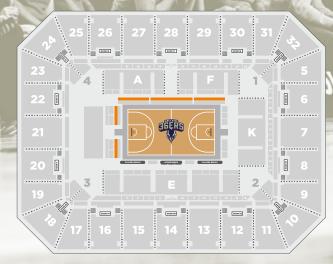

# BACKCOURT BAR BIG SHED

**BROUGHT TO YOU BY** 

Formally known as the 'Deck', the revitilised 'Big Shed Backcourt Bar' is known to be the most popular game day viewing experience with a vibe that is unique to any other seating placement in the Entertainment Centre and across the NBL. The casual and laid back environment comes with fully a catered food and drinks package, entertainment and special promo offers at games. Access to the Big Shed Backcourt Bar commences 1 hour pre-tip-off until 15 minutes after game conclusion.

### ACCESS TO THE BACKCOURT IS AVAILABLE 1 HOUR PRIOR TO TIP-OFF (F&B PACKAGE CONCLUDES 15 MINUTES AFTER GAME)

BENEFITS

- VIP ENTRANCE (AEC)
- GOURMET COCKTAIL MENU (served pre-game and during the half time break)
- PREMIUM BEVERAGE PACKAGE
   (Big Shed Brewing beer, Jacob's Creek wine and soft drink)
- TICKET ACCESS TO SIXERS INTERSTATE GAMES AND CLUB EVENTS.
- PRIORITY ACCESS TO PURCHASE YOUR SEATS FOR HOME FINALS.
- DISCOUNT ON ADELAIDE 36ERS MERCHANDISE.