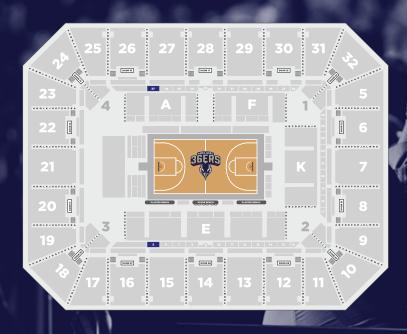

## EXPERIENCE THE BEST SEATS IN THE HOUSE

## PREMIUM SEATING

#### CELEBRITY ON-COURT

CONSIDERED THE BEST SEATS IN THE HOUSE, CELEBRITY
ROW SEATS PUT YOU IN AMONGST THE HEART OF THE
ACTION AND IS HANDS DOWN THE MOST THRILLING INGAME EXPERIENCE ACROSS ALL SPORTING CODES.

LOCATED BEHIND THE CELEBRITY ROW, VIP ROW B SEATS ARE CLOSE TO THE ACTION AND THE ENVY OF MANY IN THE ARENA.

AREL

PREMIUM ROW C SEATS ARE THE BEST ALTERNATIVE TO CELEBRITY ROW AND VIP ROW B - GREAT VALUE WITH RESERVED SEATING.

#### VIP ROW B

#### PREMIUM ROW C

## CORPORATE BOXES

**8 SEATER BOX** 

**8 SEATER BOX** 

12 SEATER BOX

COURT-SIDE \$18,000

ON-COURT \$22,450 COURT-SIDE

\$22,600

**10 SEATER BOX** 