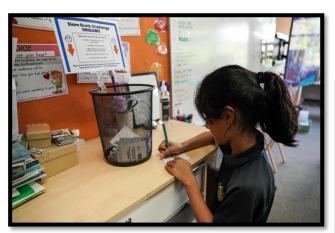

## STAND TALL 'SLAM DUNK' CHALLENGE

As part of the **STAND TALL** program, the 'Slam Dunk' Challenge will feature across the four sessions and encourage students to reflect and practice the values in their everyday life.

An opportunity for students and teachers to see these values in other people, whilst practicing the values themselves.

The 'Slam Dunk' basket will feature in the classroom every week and will remain with the class after the program has finished, encouraging students to continue practicing the values.